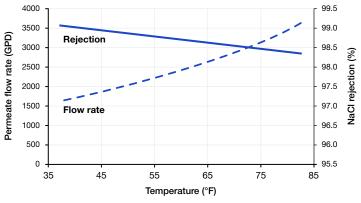

- → The high flow properties are also beneficial during wintertime, reducing the need for higher pump-pressure
- → Overall, users will benefit from lower maintenance requirements on both systems and membrane elements
- → The membranes are available in standard sizes and can easily replace your current elements

### **Cold water performance**

Test conditions: 100 pso, 15 % recovery, pH  $\approx$  8, using local tap water ( $\sim$  600 ppm TDS,  $\sim$  350 ppm hardess)