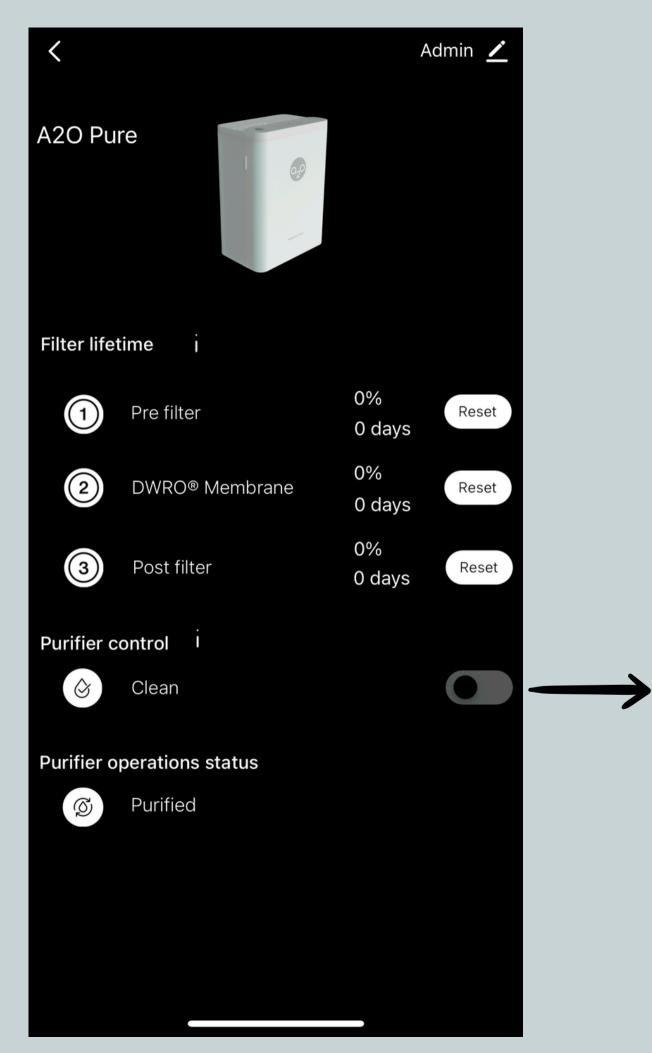

#### **Data Point**

Device ID / Product ID / Location / Binding app

Pre / Post / DWRO ® filter lifetime

The filter lifetime is configured based on both liters processed and used time in days. Both the purifier and the app will display a notification prompting the user to replace the filter when either of the predefined thresholds is reached.

Reset Pre / Post DWRO ® filter

Error

If there is a mulfunction, an error message will appear on the screen and through a notification in App.

Status

Show which function the purifier is in: Cleaning, Drainage, Purifying, etc.