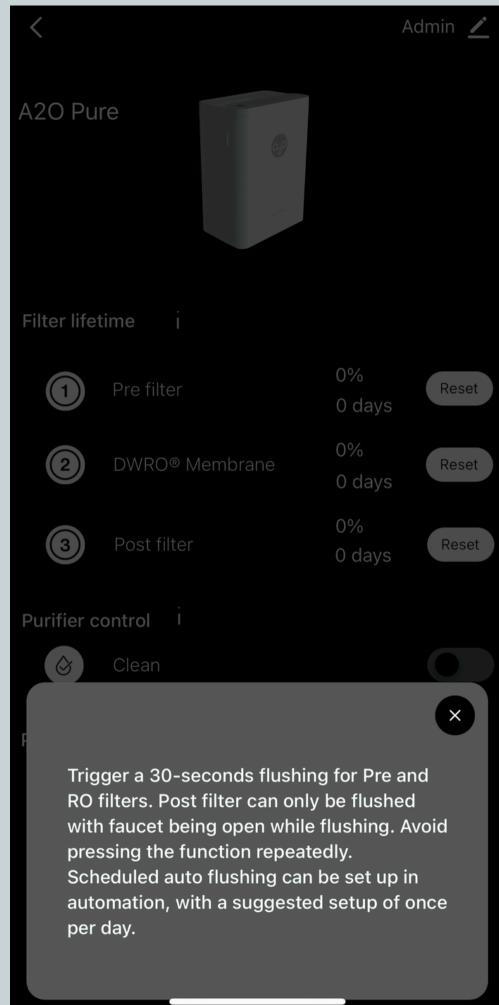

Reset Pre / Post DWRO ® filter

Error

If there is a mulfunction, an error message will appear on the screen and through a notification in App.

Status

Show which function the purifier is in: Cleaning, Drainage, Purifying, etc.